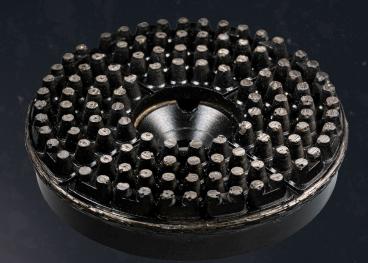

## CYCLONE — CLUSTER PUCK

Aggressive segment design for fast adhesive removal while leaving a tight scratch pattern

Only 1 step needed for grinding before transition/ceramic or resin pads

Multiple points create fast cutting to increase your pace and get the job done!

Specially designed segments to cut through adhesive without clogging

Universal backing to fit the most popular concrete grinders

| TOOLS: CONCRETE GRINDING MACHINE | I MATERIALS CONCRETE |
|----------------------------------|----------------------|

| ITEM#    | SIZE | GRIT | FITTING                              |
|----------|------|------|--------------------------------------|
| CCFD3030 | 3"   | 30   | Universal backing with adapter plate |
| CCFD3050 | 3"   | 50   | Universal backing with adapter plate |
| CCFD3100 | 3"   | 100  | Universal backing with adapter plate |