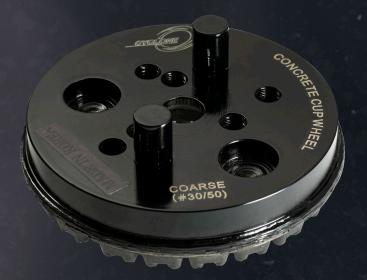

Specially designed segments to cut through adhesive without clogging

Universal backing to fit the most popular concrete grinders

| TOOLS: CONCRETE GRINDING MACHINE | I MATERIALS CONCRETE |
|----------------------------------|----------------------|

| ITEM#    | SIZE | GRIT | FITTING                              |
|----------|------|------|--------------------------------------|
| CCFD3030 | 3"   | 30   | Universal backing with adapter plate |
| CCFD3050 | 3"   | 50   | Universal backing with adapter plate |
| CCFD3100 | 3"   | 100  | Universal backing with adapter plate |