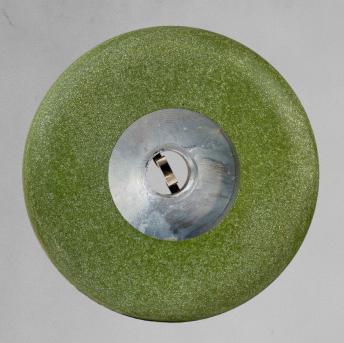

## CYCLONES -ROCKBUSTER

Part # PDRX4030, PDRX4050, PDRX4100, PDRX4200

## Eliminate dust...with the **ROCKBUSTER** resin cup wheel!

Diamax has finally created a tool that can get rid of silicon carbide grinding wheels

**NEW radius edge** designed to replicate the most common shape

10mm radius allows usage for tight sink radius work

Aluminum body makes this cup wheel lightweight

30/50 grit are aggressive enough for rapid stock removal with minimal effort.

100/200 grit work great for clean up on **seams** or **miters** and perform very well on ultra-compact materials

| ITEM #   | SIZE | GRIT | FITTING BODY               | RPM   |
|----------|------|------|----------------------------|-------|
| PDRX4030 | 4"   | 30   | 5/8" - 11 thread, aluminum | 5,000 |
| PDRX4050 | 4"   | 50   | 5/8" - 11 thread, aluminum | 5,000 |
| PDRX4100 | 4"   | 100  | 5/8" - 11 thread, aluminum | 5,000 |
| PDRX4200 | 4"   | 200  | 5/8" - 11 thread, aluminum | 5,000 |