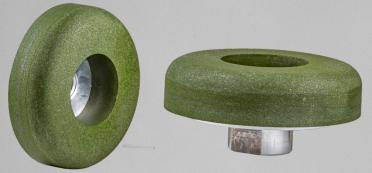

## CYCLONES -ROCKBUSTER

Part # PDRX4030, PDRX4050, PDRX4100, PDRX4200

## Eliminate dust...with the **ROCKBUSTER** resin cup wheel!

Diamax has finally created a tool that can get rid of silicon carbide grinding wheels

**NEW radius edge** designed to replicate the most common shape

10mm radius allows usage for tight sink radius work

Aluminum body makes this cup wheel lightweight

30/50 grit are aggressive enough for rapid stock removal with minimal effort.

100/200 grit work great for clean up on **seams** or **miters** and perform very well on ultra-compact materials

| ITEM #   | SIZE | GRIT | FITTING BODY               | RPM   |
|----------|------|------|----------------------------|-------|
| PDRX4030 | 4"   | 30   | 5/8" - 11 thread, aluminum | 5,000 |
| PDRX4050 | 4"   | 50   | 5/8" - 11 thread, aluminum | 5,000 |
| PDRX4100 | 4"   | 100  | 5/8" - 11 thread, aluminum | 5,000 |
| PDRX4200 | 4"   | 200  | 5/8" - 11 thread, aluminum | 5,000 |