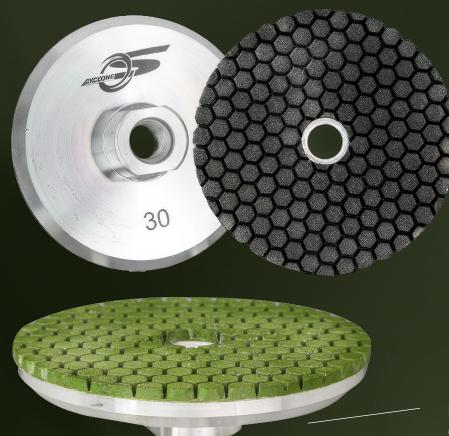

## CYCLONES RESIN CUP WHEEL

Aluminum body makes this cup wheel lightweight

30/50 grit are aggressive enough for rapid stock removal with minimal effort

100/200 grit works great for clean up on seams or miters and performs very well on ultracompact materials

Look & feel of a pad with the performance & durability of a cup wheel

## TOOLS: ANGLE GRINDER, PNEUMATIC MACHINE MATERIALS: CONCRETE, ENGINEERED STONE, GRANITE, MARBLE, ULTRA-COMPACT

| ITEM #   | SIZE | GRIT | FITTING/BODY          | BOND | WET MAX RPM | DRY MAX RPM |
|----------|------|------|-----------------------|------|-------------|-------------|
| PDCS430  | 4"   | 30   | 5/8" thread, aluminum | Hard | 7,000       | 4,000-5,000 |
| PDCS450  | 4"   | 50   | 5/8" thread, aluminum | Hard | 7,000       | 4,000-5,000 |
| PDCS4100 | 4"   | 100  | 5/8" thread, aluminum | Hard | 7,000       | 4,000-5,000 |
| PDCS4200 | 4"   | 200  | 5/8" thread, aluminum | Hard | 7,000       | 4,000-5,000 |