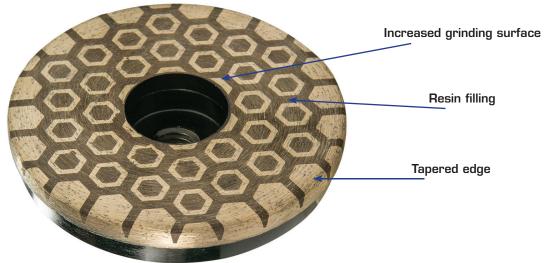

## CYCLONE HEX FLAT RESIN CUP WHEEL

## **DETAILS:**

- Resin filled surface lets you grind smoothly
- More diamond surface makes this cupwheel very agressive
- Available in coarse, medium and fine
- Aluminum body makes this cupwheel lighter than traditional steel bodies
- Use wet or dry