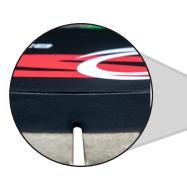

## **Reengineered segment**

## Details:

- Now one blade for straight cuts and miters
- New reengineered segment gives faster, cleaner and straighter miter cuts
- New Reinforced core does not flex or lose tension when cutting miters
- Miter or straight cut clean edges on material ranging from marble to quartzite \*
- \* Proper dressing needed when cutting materials with varying densities