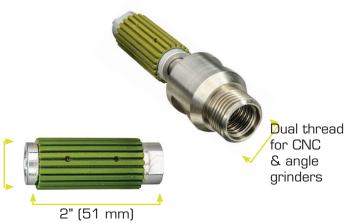

# CYCLONE POLISHING DRUM WHEELS 3/4"

#### Item # Grit Size (WxL) **Dual Fitting** SRD250 50 $3/4 \times 1^{\frac{1}{2}}$ 1/2 gas & 5/8-11 3,000 SRD2100 $3/4 \times 1^{\frac{1}{2}}$ 1/2 gas & 5/8-11 100 3,000 SRD2200 200 $3/4 \times 1^{\frac{1}{2}}$ 1/2 gas & 5/8-11 3.000 $3/4 \times 1^{\frac{1}{2}}$ SRD2400 400 1/2 gas & 5/8-11 3,000 SRD2800 800 $3/4 \times 1^{\frac{1}{2}}$ 1/2 gas & 5/8-11 3,000 SRD21500 1500 $3/4 \times 1^{\frac{1}{2}}$ 1/2 gas & 5/8-11 3,000 SRD23000 3000 $3/4 \times 1^{\frac{1}{2}}$ 1/2 gas & 5/8-11 3,000 5/8" Inner thread + 1/2" gas 4" adapter **SRDAPT** length outer

# **DETAILS**

- Small diameter allows you to wet polish tight radiuses not accessible with a pad
- Dual threaded adapter allows for use on CNC or hand-held water fed polisher
- Available in 7 grits that change out easily from the stainless steel adapter
- Wet use only