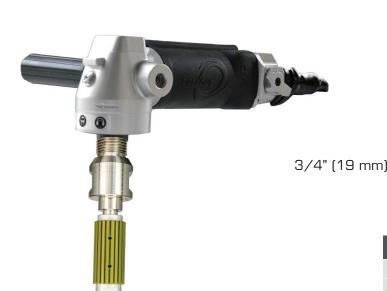

# CYCLONE POLISHING DRUM WHEELS 3/4"

# **DETAILS**

- Small diameter allows you to wet polish tight radiuses not accessible with a pad
- Dual threaded adapter allows for use on CNC or hand-held water fed polisher
- Available in 7 grits that change out easily from the stainless steel adapter
- Wet use only